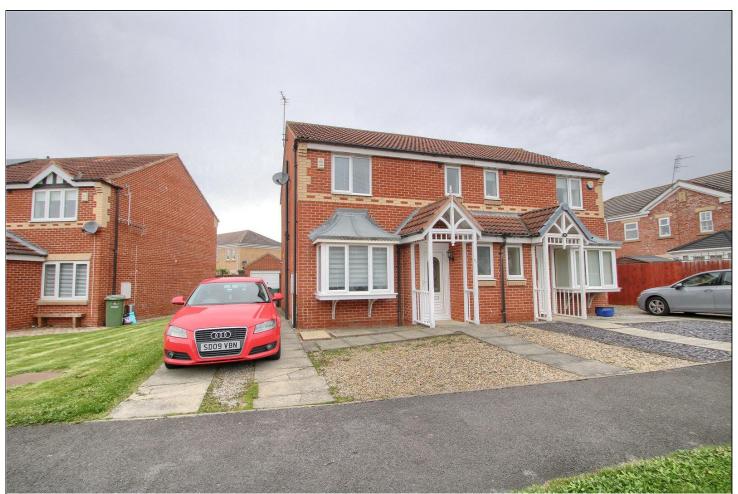

# PENDERYN CRESCENT, INGLEBY BARWICK, STOCKTON ON TEES, TS17 5HQ

- Offered For Sale with The Benefit of NO ONWARD CHAIN
- An Attractively Presented Three Bedroom Semi Detached House
- With Lawned Gardens to Front & Rear, Driveway & Single Garage with Area Partitioned to The Rear
- Lounge with Front Bay Window & Having an Electric Fire Set in A Feature Surround
- Dining Room with Double Glazed French Doors to The Rear Garden
- Kitchen with A Good Range of Fitted Units & Built-In Oven & Hob
- Three Nicely Presented Bedrooms with The Master Having an En-Suite Shower Room
- Family Bathroom with White Three Piece Suite & Ground Floor Cloakroom/WC
- Gas Central Heating System & Double Glazing

# PENDERYN CRESCENT, TS17 5HQ

Offered for sale with the benefit of no onward chain, an attractively presented three bedroom semi-detached house with lawned gardens to front and rear, driveway and single garage with area partitioned to the rear.

#### **GARDENS & PARKING**

Lawned front garden with driveway leading to the garage with up and over door, power points and lighting. An area to the rear of the garage has been partitioned off and has a side access door. The rear garden is enclosed and mainly laid to lawn with a paved patio area.