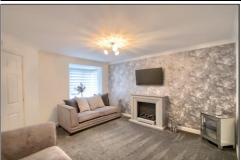

### **ENTRANCE HALLWAY**

CLOAKROOM/WC - 1.45m x 1.04m (4'9" x 3'5")

LOUNGE - 4.14m x 3.94m (13'7" x 12'11")

**DINING ROOM** - **2.64m** x **2.44m** (8'8" x 8') Opening to ...