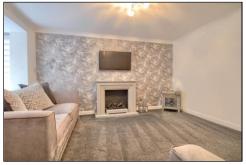

### **ENTRANCE HALLWAY**

CLOAKROOM/WC - 1.45m x 1.04m (4'9" x 3'5")

LOUNGE - 4.14m x 3.94m (13'7" x 12'11")

**DINING ROOM** - **2.64m** x **2.44m** (8'8" x 8') Opening to ...