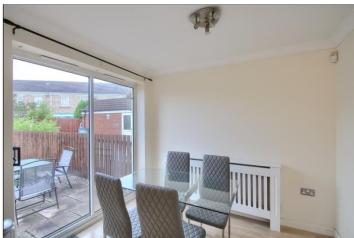

### **ENTRANCE HALLWAY**

CLOAKROOM/WC - 1.45m x 1.04m (4'9" x 3'5")

LOUNGE - 4.14m x 3.94m (13'7" x 12'11")

**DINING ROOM** - **2.64m** x **2.44m** (8'8" x 8') Opening to ...