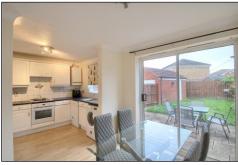

# PENDERYN CRESCENT, INGLEBY BARWICK, STOCKTON ON TEES, TS17 5HQ









- Offered For Sale with The Benefit of NO ONWARD CHAIN
- An Attractively Presented Three Bedroom Semi Detached House
- With Lawned Gardens to Front & Rear, Driveway & Single Garage with Area Partitioned to The Rear
- Lounge with Front Bay Window & Having an Electric Fire Set in A Feature Surround
- Dining Room with Double Glazed French Doors to The Rear Garden
- Kitchen with A Good Range of Fitted Units & Built-In Oven & Hob
- Three Nicely Presented Bedrooms with The Master Having an En-Suite Shower Room
- Family Bathroom with White Three Piece Suite & Ground Floor Cloakroom/WC
- Gas Central Heating System & Double Glazing

£169,995



# PENDERYN CRESCENT, TS17 5HQ









Offered for sale with the benefit of no onward chain, an attractively presented three bedroom semi-detached house w