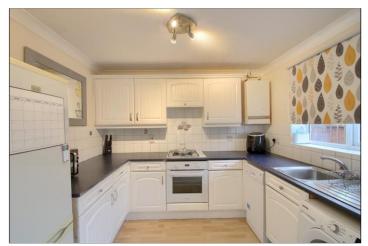

# PENDERYN CRESCENT, INGLEBY BARWICK, STOCKTON ON TEES, TS17 5HQ









- Offered For Sale with The Benefit of NO ONWARD CHAIN
- An Attractively Presented Three Bedroom Semi Detached House
- With Lawned Gardens to Front & Rear, Driveway & Single Garage with Area Partitioned to The Rear
- Lounge with Front Bay Window & Having an Electric Fire Set in A Feature Surround
- Dining Room with Double Glazed French Doors to The Rear Garden
- Kitchen with A Good Range of Fitted Units & Built-In Oven & Hob
- Three Nicely Presented Bedrooms with The Master Having an En-Suite Shower Room
- Family Bathroom with White Three Piece Suite & Ground Floor Cloakroom/WC
- Gas Central Heating System & Double Glazing

£169,995



# PENDERYN CRESCENT, TS17 5HQ









Offered for sale with the benefit of no onward chain, an attractively presented three bedroom semi-detached house with lawned gardens to front and rear, driveway and single garage with area partitioned to the rear.

KITCHEN - 2.84m x 2.36m (9'4" x 7'9")

## **GROUND FLOOR**

### **ENTRANCE HALLWAY**

CLOAKROOM/WC - 1.45m x 1.04m (4'9" x 3'5")

LOUNGE - 4.14m x 3.94m (13'7" x 12'11")

**DINING ROOM** - **2.64m** x **2.44m** (8'8" x 8') Opening to ...

#### **FIRST FLOOR**

#### **LANDING**

BEDROOM ONE - 3.7m x 2.54m (12'2" x 8'4")

EN-SUITE - 1.75m x 1.2m (5'9" x 3'11")

BEDROOM TWO - 2.97m x 2.72m (9'9" x 8'11")

BEDROOM THREE - 2.72m x 1.88m (8'11" x 6'2")

TO VIEW: Tel: 01642763636

Myton Park, Myton Road, Ingleby Barwick, T\$17 0WA





### BATHROOM - 2m x 1.7m (6'7" x 5'7")

#