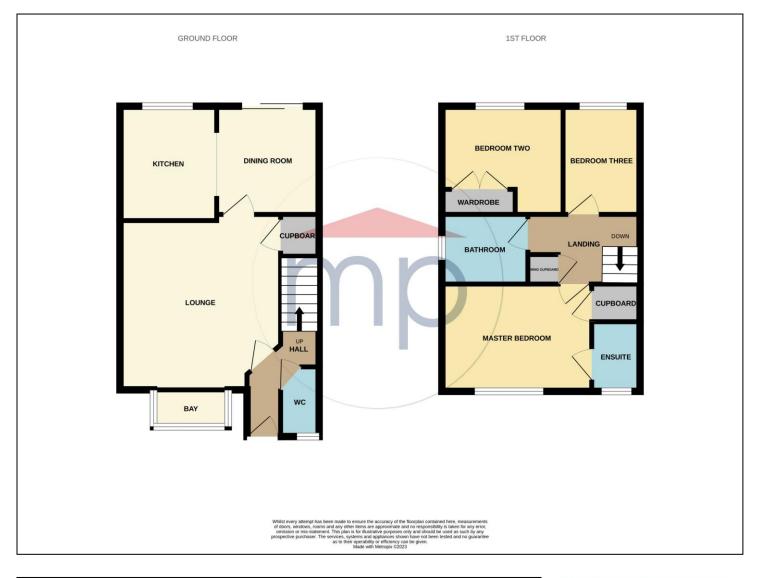

## **GROUND FLOOR**

### **ENTRANCE HALLWAY**

CLOAKROOM/WC - 1.45m x 1.04m (4'9" x 3'5")

LOUNGE - 4.14m x 3.94m (13'7" x 12'11")

**DINING ROOM** - **2.64m** x **2.44m** (8'8" x 8') Opening to ...

#### **FIRST FLOOR**

#### **LANDING**

BEDROOM ONE - 3.7m x 2.54m (12'2" x 8'4")

EN-SUITE - 1.75m x 1.2m (5'9" x 3'11")

BEDROOM TWO - 2.97m x 2.72m (9'9" x 8'11")

BEDROOM THREE - 2.72m x 1.88m (8'11" x 6'2")

TO VIEW: Tel: 01642763636

### BATHROOM - 2m x 1.7m (6'7" x 5'7")

#### **EXTERNALLY**

#### **GARDENS & PARKING**

Lawned front garden with driveway leading to the garage with up and over door, power points and lighting. An area to the rear of the garage has been partitioned off and has a side access door. The rear garden is enclosed and mainly laid to lawn with a paved patio area.